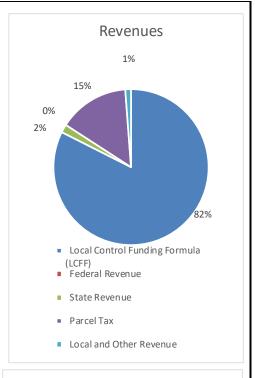

| General Fund - 01 Combined  REVENUES                 |    | 2020-21<br>Adopted<br>Budget<br>7/1/2020 |    | 2020-21<br>Operating<br>Budget<br>10/31/2020 |    | 2020-21<br>First Interim<br>rojected Total<br>11/30/2020 | Op | 2020-21<br>ifference from<br>perating Budget<br>o First Interim | Revenues<br>9%<br>68%                                                                               |
|------------------------------------------------------|----|------------------------------------------|----|----------------------------------------------|----|----------------------------------------------------------|----|-----------------------------------------------------------------|-----------------------------------------------------------------------------------------------------|
| Local Control Funding Formula (LCFF) Federal Revenue | \$ | 57,701,618<br>1,436,189                  | \$ | 59,080,162<br>3,120,720                      | \$ | 59,490,224<br>3,105,849                                  | \$ | 410,062<br>(14.871)                                             | 4%                                                                                                  |
| State Revenue                                        |    | 5,666,317                                |    | 6,117,499                                    |    | 6,111,082                                                |    | (6,417)                                                         | <ul> <li>Local Control Funding Formula (LCFF)</li> </ul>                                            |
| Parcel Tax                                           |    | 10,366,440                               |    | 10,366,440                                   |    | 10,366,440                                               |    | (0,417)                                                         | <ul> <li>Federal Revenue</li> </ul>                                                                 |
| Local and Other Revenue                              |    | 7,225,796                                |    | 7,616,896                                    |    | 7,815,374                                                |    | 198,478                                                         | <ul><li>State Revenue</li></ul>                                                                     |
| 200m and other revenue                               |    | 7,220,730                                | _  | 7,010,020                                    | _  | 7,010,071                                                |    | 170,170                                                         | <ul><li>Parcel Tax</li></ul>                                                                        |
| TOTAL REVENUES                                       | \$ | 82,396,360                               | \$ | 86,301,717                                   | \$ | 86,888,969                                               | \$ | 587,252                                                         | Local and Other Revenue                                                                             |
| EXPENDITURES and OTHER FINANCING                     |    |                                          |    |                                              |    |                                                          |    |                                                                 | Expenditures                                                                                        |
| Certificated Salaries                                | \$ | 34,600,825                               | \$ | 36,048,708                                   | \$ | 36,056,115                                               | \$ | 7,407                                                           | 15% 0% 0%                                                                                           |
| Classified Salaries                                  |    | 9,561,525                                |    | 9,817,837                                    |    | 10,065,263                                               |    | 247,426                                                         | 4%                                                                                                  |
| Benefits - All                                       |    | 23,587,812                               |    | 24,001,027                                   |    | 24,160,977                                               |    | 159,950                                                         | 41%                                                                                                 |
| Books and Supplies                                   |    | 2,445,295                                |    | 3,808,645                                    |    | 3,756,458                                                |    | (52,187)                                                        |                                                                                                     |
| Other Services                                       |    | 13,075,761                               |    | 13,441,343                                   |    | 13,182,008                                               |    | (259,335)                                                       | 28%                                                                                                 |
| Capital Outlay                                       |    | 311,000                                  |    | 311,000                                      |    | 319,300                                                  |    | 8,300                                                           | 420/                                                                                                |
| Other Outgo                                          |    | -                                        |    | -                                            |    | -                                                        |    | -                                                               | 12%                                                                                                 |
| Direct Support/Indirect Costs                        |    | (60,000)                                 |    | (60,000)                                     |    | (60,000)                                                 |    | -                                                               | <ul><li>Certificated Salaries</li></ul>                                                             |
| Inter Fund Transfers                                 |    | 300,000                                  |    | 330,746                                      |    | 330,535                                                  |    | (211)                                                           | <ul> <li>Classified Salaries</li> </ul>                                                             |
| Contributions to Restricted Programs                 |    | -                                        | _  |                                              | _  | -                                                        |    | -                                                               | <ul><li>Benefits - All</li><li>Books and Supplies</li></ul>                                         |
|                                                      |    |                                          |    |                                              |    |                                                          |    |                                                                 | Other Services                                                                                      |
| TOTAL EXPENDITURES and OTHER FIN.                    | \$ | 83,822,218                               | \$ | 87,699,306                                   | \$ | 87,810,656                                               | \$ | 111,350                                                         | Capital Outlay                                                                                      |
| Net Increase (Decrease) in Fund Balance              | \$ | (1,425,858)                              | \$ | (1,397,589)                                  | \$ | (921,687)                                                | \$ | 475,902                                                         |                                                                                                     |
| EVINID DALANCIES                                     |    |                                          |    |                                              |    |                                                          |    |                                                                 | Components of Ending Fund Balance                                                                   |
| FUND BALANCES Beginning Balance @ 07/01/2020         | \$ | 13,024,486                               | \$ | 14,767,736                                   | \$ | 14,767,736                                               |    |                                                                 | 4.9%                                                                                                |
| Ending Balance @ 06/30/2021                          | \$ | 11,598,628                               | \$ | 13,370,147                                   | \$ | 13,846,049                                               |    |                                                                 | 0.8%                                                                                                |
| COMPONENTS of ENDING FUND BALANCE                    |    |                                          |    |                                              |    |                                                          |    |                                                                 | 0.02%_                                                                                              |
| Reserve for Economic Uncertainties @ 10%             | \$ | 8,382,222                                | \$ | 8,769,931                                    | \$ | 8,781,066                                                |    |                                                                 | 0.02/0_/                                                                                            |
| Reserve for Revolving Cash                           | ·  | 20,000                                   |    | 20,000                                       |    | 20,000                                                   |    |                                                                 | Reserve for Economic Uncertainties @ 10%                                                            |
| Reserve for Restricted Categorical Balances          |    | 1,193,677                                |    | 1,173,434                                    |    | 704,431                                                  |    |                                                                 | <ul> <li>Reserve for Revolving Cash</li> <li>Reserve for Restricted Categorical Balances</li> </ul> |
| Reserve for Other Designations                       |    | 2,002,728                                |    | 3,406,782                                    |    | 4,340,552                                                |    |                                                                 | <ul> <li>Reserve for Other Designations</li> </ul>                                                  |
| Unappropriated Amount                                |    | <del>-</del>                             |    | <del>_</del>                                 |    | <u> </u>                                                 |    |                                                                 | <ul><li>Unappropriated Amount</li></ul>                                                             |