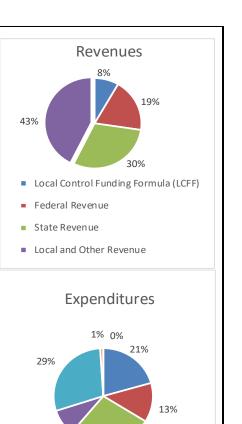

#### Acalanes Union High School District - FY 20-21 Multi-Year Projection

| General Fund - Combined Unrestricted & Restricted | FY 20-21<br>Operating<br>Budget |      | FY 21-22<br>Budget<br>Projection | FY 22-23<br>Budget<br>Projection | FY 23-24<br>Budget<br>Projection |
|---------------------------------------------------|---------------------------------|------|----------------------------------|----------------------------------|----------------------------------|
| REVENUES                                          |                                 |      |                                  |                                  |                                  |
| Local Control Funding Formula (LCFF) (1)          | \$ 59,490,224                   | 68%  | \$ 60,595,728                    | \$ 61,650,035                    | \$ 62,738,534                    |
| Federal Revenue                                   | 3,105,849                       | 4%   | 1,317,886                        | 1,317,886                        | 1,317,886                        |
| Other State Revenue                               | 6,111,082                       | 7%   | 5,565,111                        | 5,565,111                        | 5,565,111                        |
| Other Local Revenue                               | 7,815,374                       | 9%   | 7,815,374                        | 7,815,374                        | 7,815,374                        |
| Other Local Revenue - Parcel Tax                  | 10,366,440                      | 12%  | 10,366,440                       | 10,366,440                       | 10,366,440                       |
| Total Revenues                                    | 86,888,969                      | 100% | 85,660,539                       | 86,714,846                       | 87,803,345                       |
| EXPENDITURES                                      |                                 |      |                                  |                                  |                                  |
| Certificated Salaries                             | 36,056,116                      | 41%  | 35,895,438                       | 36,176,388                       | 36,463,371                       |
| Classified Salaries                               | 10,065,263                      | 11%  | 9,915,070                        | 9,985,070                        | 10,055,070                       |
| Employee Benefits                                 | 24,160,976                      | 28%  | 24,123,633                       | 25,158,573                       | 25,332,955                       |
| Books & Supplies                                  | 3,756,458                       | 4%   | 3,471,960                        | 3,536,885                        | 4,119,295                        |
| Services, Other Op Expenses                       | 13,182,008                      | 15%  | 13,391,602                       | 13,642,025                       | 13,959,884                       |
| Capital Outlay                                    | 319,300                         | 0%   | 250,000                          | 250,000                          | 250,000                          |
| Other Outgo                                       | _                               | 0%   | -                                | -                                | -                                |
| Direct Support/Indirect Costs                     | (60,000)                        | 0%   | (60,000)                         | (60,000)                         | (60,000)                         |
| Transfers Out                                     | 330,535                         | 0%   | 250,000                          | 250,000                          | 250,000                          |
| Contributions - to Restricted Programs            | _                               | 0%   | -                                | -                                | -                                |
| Total Expenditures                                | 87,810,656                      | 100% | 87,237,702                       | 88,938,941                       | 90,370,575                       |
| Net Increase/(Decrease) in Fund Balance           | (921,687)                       |      | (1,577,163)                      | (2,224,095)                      | (2,567,230)                      |
| Beginning Balance                                 | 14,767,736                      |      | 13,846,049                       | 12,268,886                       | 10,044,791                       |
| Estimated Fund Balance                            | \$ 13,846,049                   |      | \$ 12,268,886                    | \$ 10,044,791                    | \$ 7,477,560                     |
|                                                   | 16%                             |      | 14%                              | 11%                              | 8%                               |