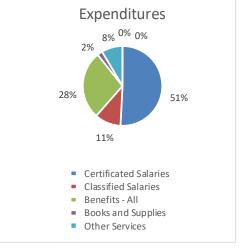

| General Fund - 01 Combined  REVENUES                 |    | 2020-21<br>Adopted<br>Budget<br>7/1/2020 |    | 2020-21<br>Operating<br>Budget<br>10/31/2020 |    | 2020-21<br>First Interim<br>rojected Total<br>11/30/2020 | Op | 2020-21<br>ifference from<br>perating Budget<br>o First Interim | Revenues<br>9%<br>68%                                                                               |
|------------------------------------------------------|----|------------------------------------------|----|----------------------------------------------|----|----------------------------------------------------------|----|-----------------------------------------------------------------|-----------------------------------------------------------------------------------------------------|
| Local Control Funding Formula (LCFF) Federal Revenue | \$ | 57,701,618<br>1,436,189                  | \$ | 59,080,162<br>3,120,720                      | \$ | 59,490,224<br>3,105,849                                  | \$ | 410,062<br>(14.871)                                             | 4%                                                                                                  |
| State Revenue                                        |    | 5,666,317                                |    | 6,117,499                                    |    | 6,111,082                                                |    | (6,417)                                                         | <ul> <li>Local Control Funding Formula (LCFF)</li> </ul>                                            |
| Parcel Tax                                           |    | 10,366,440                               |    | 10,366,440                                   |    | 10,366,440                                               |    | (0,417)                                                         | <ul> <li>Federal Revenue</li> </ul>                                                                 |
| Local and Other Revenue                              |    | 7,225,796                                |    | 7,616,896                                    |    | 7,815,374                                                |    | 198,478                                                         | <ul><li>State Revenue</li></ul>                                                                     |
| 200m and other revenue                               |    | 7,220,730                                | _  | 7,010,020                                    | _  | 7,010,071                                                |    | 170,170                                                         | <ul><li>Parcel Tax</li></ul>                                                                        |
| TOTAL REVENUES                                       | \$ | 82,396,360                               | \$ | 86,301,717                                   | \$ | 86,888,969                                               | \$ | 587,252                                                         | Local and Other Revenue                                                                             |
| EXPENDITURES and OTHER FINANCING                     |    |                                          |    |                                              |    |                                                          |    |                                                                 | Expenditures                                                                                        |
| Certificated Salaries                                | \$ | 34,600,825                               | \$ | 36,048,708                                   | \$ | 36,056,115                                               | \$ | 7,407                                                           | 15% 0% 0%                                                                                           |
| Classified Salaries                                  |    | 9,561,525                                |    | 9,817,837                                    |    | 10,065,263                                               |    | 247,426                                                         | 4%                                                                                                  |
| Benefits - All                                       |    | 23,587,812                               |    | 24,001,027                                   |    | 24,160,977                                               |    | 159,950                                                         | 41%                                                                                                 |
| Books and Supplies                                   |    | 2,445,295                                |    | 3,808,645                                    |    | 3,756,458                                                |    | (52,187)                                                        |                                                                                                     |
| Other Services                                       |    | 13,075,761                               |    | 13,441,343                                   |    | 13,182,008                                               |    | (259,335)                                                       | 28%                                                                                                 |
| Capital Outlay                                       |    | 311,000                                  |    | 311,000                                      |    | 319,300                                                  |    | 8,300                                                           | 420/                                                                                                |
| Other Outgo                                          |    | -                                        |    | -                                            |    | -                                                        |    | -                                                               | 12%                                                                                                 |
| Direct Support/Indirect Costs                        |    | (60,000)                                 |    | (60,000)                                     |    | (60,000)                                                 |    | -                                                               | <ul><li>Certificated Salaries</li></ul>                                                             |
| Inter Fund Transfers                                 |    | 300,000                                  |    | 330,746                                      |    | 330,535                                                  |    | (211)                                                           | <ul> <li>Classified Salaries</li> </ul>                                                             |
| Contributions to Restricted Programs                 |    | -                                        | _  |                                              | _  | -                                                        |    | -                                                               | <ul><li>Benefits - All</li><li>Books and Supplies</li></ul>                                         |
|                                                      |    |                                          |    |                                              |    |                                                          |    |                                                                 | Other Services                                                                                      |
| TOTAL EXPENDITURES and OTHER FIN.                    | \$ | 83,822,218                               | \$ | 87,699,306                                   | \$ | 87,810,656                                               | \$ | 111,350                                                         | Capital Outlay                                                                                      |
| Net Increase (Decrease) in Fund Balance              | \$ | (1,425,858)                              | \$ | (1,397,589)                                  | \$ | (921,687)                                                | \$ | 475,902                                                         |                                                                                                     |
| EVINID DALANCIES                                     |    |                                          |    |                                              |    |                                                          |    |                                                                 | Components of Ending Fund Balance                                                                   |
| FUND BALANCES Beginning Balance @ 07/01/2020         | \$ | 13,024,486                               | \$ | 14,767,736                                   | \$ | 14,767,736                                               |    |                                                                 | 4.9%                                                                                                |
| Ending Balance @ 06/30/2021                          | \$ | 11,598,628                               | \$ | 13,370,147                                   | \$ | 13,846,049                                               |    |                                                                 | 0.8%                                                                                                |
| COMPONENTS of ENDING FUND BALANCE                    |    |                                          |    |                                              |    |                                                          |    |                                                                 | 0.02%_                                                                                              |
| Reserve for Economic Uncertainties @ 10%             | \$ | 8,382,222                                | \$ | 8,769,931                                    | \$ | 8,781,066                                                |    |                                                                 | 0.02/0_/                                                                                            |
| Reserve for Revolving Cash                           | ·  | 20,000                                   |    | 20,000                                       |    | 20,000                                                   |    |                                                                 | Reserve for Economic Uncertainties @ 10%                                                            |
| Reserve for Restricted Categorical Balances          |    | 1,193,677                                |    | 1,173,434                                    |    | 704,431                                                  |    |                                                                 | <ul> <li>Reserve for Revolving Cash</li> <li>Reserve for Restricted Categorical Balances</li> </ul> |
| Reserve for Other Designations                       |    | 2,002,728                                |    | 3,406,782                                    |    | 4,340,552                                                |    |                                                                 | <ul> <li>Reserve for Other Designations</li> </ul>                                                  |
| Unappropriated Amount                                |    | <del>-</del>                             |    | <del>_</del>                                 |    | <u> </u>                                                 |    |                                                                 | <ul><li>Unappropriated Amount</li></ul>                                                             |